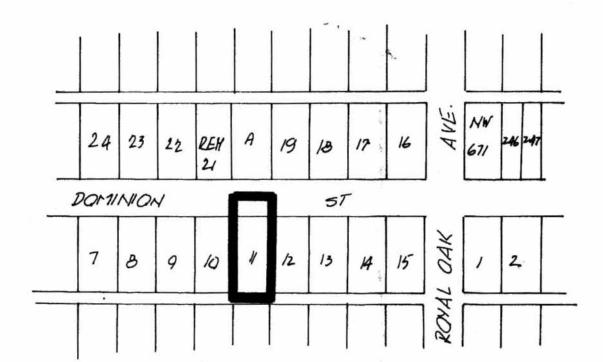

## BYLAW NUMBER 8612 BEING A BYLAW TO AMEND BYLAW NUMBER 4742 BEING THE BURNABY ZONING BYLAW 1965

PROPERTY REZONED TO: R9 RESIDENTIAL DISTRICT

Lot 11, Block 22, D.L. 74, Grp. 1, Plan 2603, NWD

MAP "B"

17.00

7

THE AREA(S) SHOWN ABOVE OUTLINED IN BLACK (——)
IS (ARE) REZONED:

FROM: R5 RESIDENTIAL DISTRICT
TO: R9 RESIDENTIAL DISTRICT

| PLANNING<br>DEPARTMENT |        | THE CORPORATION OF THE DISTRICT OF BURNABY |
|------------------------|--------|--------------------------------------------|
| SCALE                  | /:2000 | OFFICIAL ZONING MAD                        |
| DOMAN                  | - 2    |                                            |

DRAWN 5.7. OFFICIAL ZONING MAP

No. RZ 1421