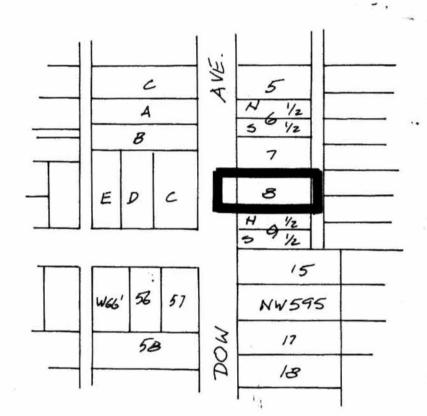

## BYLAW NUMBER 8610 BEING A BYLAW TO AMEND BYLAW NUMBER 4742 BEING THE BURNABY ZONING BYLAW 1965

PROPERTY REZONED TO: R9 RESIDENTIAL DISTRICT

Lot 8, D.L. 99, Grp. 1, Plan 1579, NWD

MAP "B"

THE AREA(S) SHOWN ABOVE OUTLINED IN BLACK (——) IS (ARE) REZONED:

DATE

FROM: R5 RESIDENTIAL DISTRICT
TO: R9 RESIDENTIAL DISTRICT

| PLANNING<br>DEPARTMENT |        | THE CORPORATION OF THE DISTRICT OF BURNABY |
|------------------------|--------|--------------------------------------------|
| SCALE                  | 1:2000 | OFFICIAL ZONING MAP                        |
| DRAWN                  | E. P.  |                                            |

OFFICIAL ZONING MAP