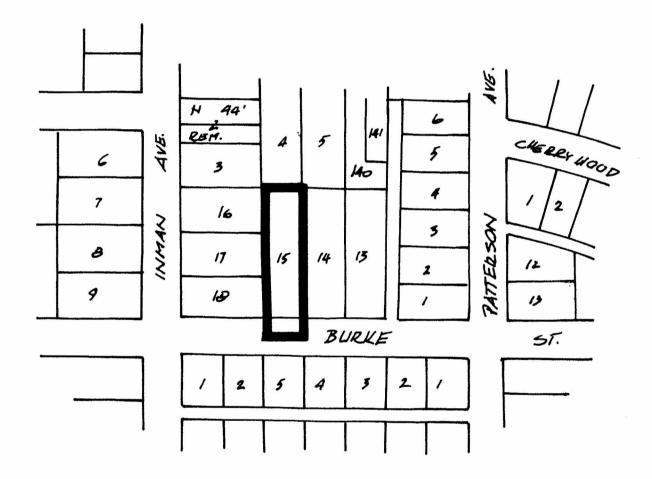

## BYLAW NUMBER 8591 BEING A BYLAW TO AMEND BYLAW NUMBER 4742 BEING THE BURNABY ZONING BYLAW 1965

PROPERTY REZONED TO:

R9 RESIDENTIAL DISTRICT

Lot 15, Blk. 28, D.L. 34, Plan 1355

MAP "B"

THE AREA(S) SHOWN ABOVE OUTLINED IN BLACK (-----) IS (ARE) REZONED:

FROM:

R5 RESIDENTIAL DISTRICT

T0:

R9 RESIDENTIAL DISTRICT

| PLANNIN | NG   |
|---------|------|
| DEPART  | MENT |