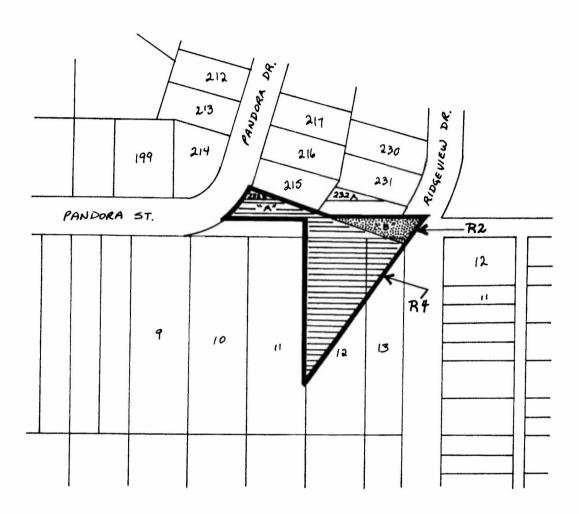

## BYLAW NUMBER 8577 BEING A BYLAW TO AMEND BYLAW NUMBER 4742 BEING THE BURNABY ZONING BYLAW 1965

PROPERTY REZONED TO: R4 RESIDENTIAL DISTRICT AND R2 RESIDENTIAL DISTRICT

Lot 232B, D.L. 206, Pl. 53168, Parcel "A" (Bylaw Pl. 71181), D.L. 206, Pl. 10936; Portion of Lots 12 & 13, Blk. 3, D.L. 207, Pl. 4032; Parcel "B" (Bylaw Pl. 71181), D.L. 207, Plan 4032

## THE AREA(S) SHOWN ABOVE OUTLINED IN BLACK (——) IS (ARE) REZONED:

DRAWN

FROM: R2 RESIDENTIAL DISTRICT

P3 PARK & PUBLIC USE DISTRICT

TO: R4 RESIDENTIAL DISTRICT

R2 RESIDENTIAL DISTRICT

| PLANNING<br>DEPARTMENT |        | THE CORPORATION OF THE DISTRICT OF BURNABY |
|------------------------|--------|--------------------------------------------|
| SCALE                  | 1:2000 | OFFICIAL ZONINIO MAD                       |