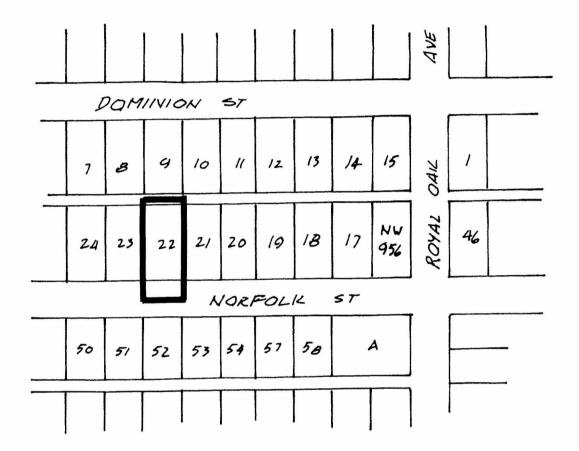

## BYLAW NUMBER 8574 BEING A BYLAW TO AMEND BYLAW NUMBER 4742 BEING THE BURNABY ZONING BYLAW 1965

PROPERTY REZONED TO: R9 RESIDENTIAL DISTRICT

Lot 22, Blk. 22 N<sup>1</sup><sub>2</sub> of D.L. 74, Plan 2603

THE AREA(S) SHOWN ABOVE OUTLINED IN BLACK (---) IS (ARE) REZONED:

DRAWN

FROM: R5 RESIDENTIAL DISTRICT R9 RESIDENTIAL DISTRICT

| PLANNING<br>DEPARTMENT |         | THE CORPORATION OF THE DISTRICT OF BURNABY |
|------------------------|---------|--------------------------------------------|
| SCALE                  | 1: 2000 |                                            |