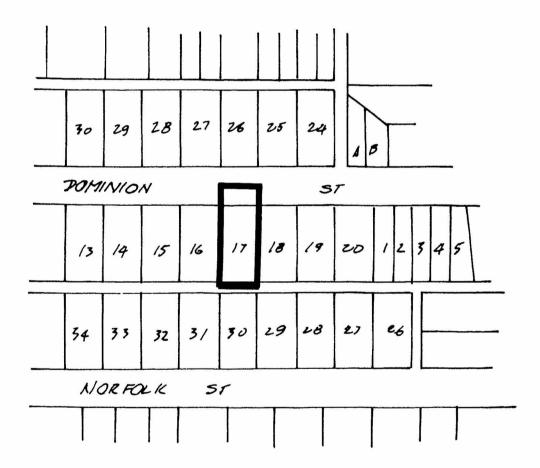

## BYLAW NUMBER 8569 BEING A BYLAW TO AMEND BYLAW NUMBER 4742 BEING THE BURNABY ZONING BYLAW 1965

PROPERTY REZONED TO: R9 RESIDENTIAL DISTRICT

Lot 17, Blk. 23, D.L. 74, Grp. 1, Plan 2603 NWD

THE AREA(S) SHOWN ABOVE OUTLINED IN BLACK (——) IS (ARE) REZONED:

FROM: R5 RESIDENTIAL DISTRICT TO: R9 RESIDENTIAL DISTRICT

PLANNING DEPARTMENT

THE CORPORATION OF THE DISTRICT OF BURNABY

DATE 1904 MAV