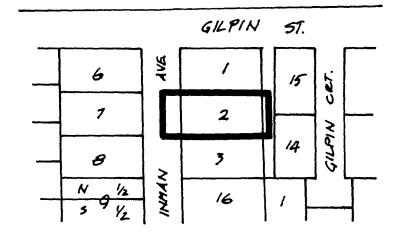

## BYLAW NUMBER <sup>8544</sup> BEING A BYLAW TO AMEND BYLAW NUMBER 4742 BEING THE BURNABY ZONING BYLAW 1965

PROPERTY REZONED TO: R9 RESIDENTIAL DISTRICT

Lot 2, Blks. 23 & 24, D.L. 34, Plan 1355

"MAP B"

> FROM: R5 RESIDENTIAL DISTRICT TO: R9 RESIDENTIAL DISTRICT