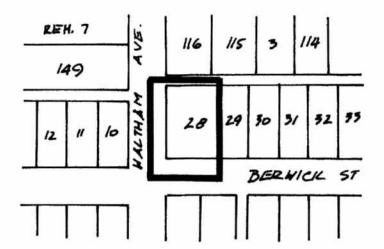

## BYLAW NUMBER 8543 BEING A BYLAW TO AMEND BYLAW NUMBER 4742 BEING THE BURNABY ZONING BYLAW 1965

PROPERTY REZONED TO: R9 RESIDENTIAL DISTRICT

Lot 28, Blk. 4, D.L. 93, Plan 2065

"MAP B"

THE AREA(S) SHOWN ABOVE OUTLINED IN BLACK (——) IS (ARE) REZONED:

FROM: R4 RESIDENTIAL DISTRICT
TO: R9 RESIDENTIAL DISTRICT

PLANNING DEPARTMENT

THE CORPORATION OF THE DISTRICT OF BURNABY

SCALE /: 2000 DRAWN E. P.

OFFICIAL ZONING MAP