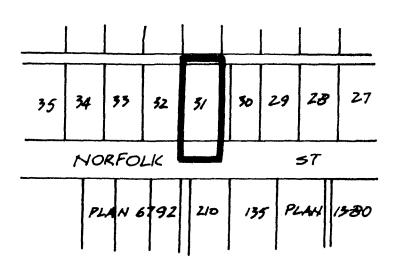

## BEING A BYLAW TO AMEND BYLAW NUMBER 8541 BYLAW NUMBER 4742 BEING THE BURNABY ZONING BYLAW 1965

PROPERTY REZONED TO: R9 RESIDENTIAL DISTRICT

Lot 31, Blk. 23, D.L. 74, Plan 2603

"MAP B"

THE AREA(S) SHOWN ABOVE OUTLINED IN BLACK (---) IS (ARE) REZONED:

> FROM: R5 RESIDENTIAL DISTRICT T0: R9 RESIDENTIAL DISTRICT

|  | ANN<br>PAR | NT |
|--|------------|----|
|  |            |    |

E.P.