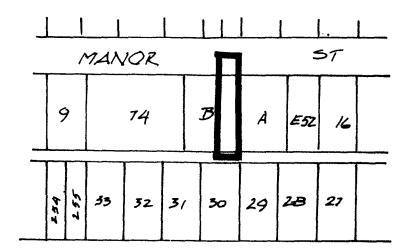

## BYLAW NUMBER 8538 BEING A BYLAW TO AMEND BYLAW NUMBER 4742 BEING THE BURNABY ZONING BYLAW 1965

PROPERTY REZONED TO: R9 RESIDENTIAL DISTRICT

ast 31.358 ft. of Lot B, Blk. 20, N½ of D.L. 74, Pl. 17286

"MAP B"

THE AREA(S) SHOWN ABOVE OUTLINED IN BLACK (---) IS (ARE) REZONED:

FROM: R5 RESIDENTIAL DISTRICT TO: R9 RESIDENTIAL DISTRICT

| PLANNING<br>DEPARTMENT |           | THE CORPORATION OF THE DISTRICT OF BURNABY |
|------------------------|-----------|--------------------------------------------|
| SCALE                  | 1:2000    | OFFICIAL ZONING MAP No. RZ 1379            |
| DRAWN                  | E.P.      |                                            |
| DATE                   | 1935 APR. |                                            |