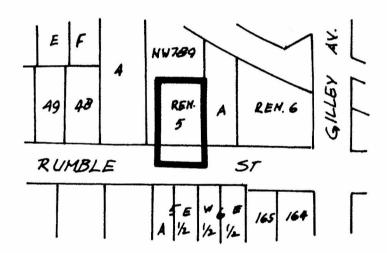

## BYLAW NUMBER 8537 BEING A BYLAW TO AMEND BYLAW NUMBER 4742 BEING THE BURNABY ZONING BYLAW 1965

PROPERTY REZONED TO:

R9 RESIDENTIAL DISTRICT

Lot 5 Exc. Pcl "A" (Expl.Pl.8780), D.L. 97, Pl. 3808

"MAP B"

THE AREA(S) SHOWN ABOVE OUTLINED IN BLACK (——) IS (ARE) REZONED:

FROM: R5 Residential District

TO: R9 Residential District

PLANNING DEPARTMENT

THE CORPORATION OF THE DISTRICT OF BURNABY

SCALE /: 2000 DRAWN E. 7.

DATE IGAL ASS

OFFICIAL ZONING MAP