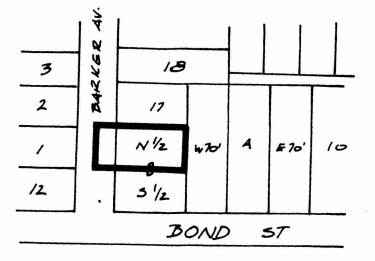

## BYLAW NUMBER <sup>8533</sup> BEING A BYLAW TO AMEND BYLAW NUMBER 4742 BEING THE BURNABY ZONING BYLAW 1965

PROPERTY REZONED TO: R9 RESIDENTIAL DISTRICT Lot B N<sup>1</sup><sub>2</sub>, D.L. 34, Grp. 1, Plan 6902

"MAP B"

RZ#3/86

> FROM: R5 RESIDENTIAL DISTRICT TO: R9 RESIDENTIAL DISTRICT

| PLANNING<br>DEPARTMENT |            | THE CORPORATION OF THE DISTRICT OF BURNABY |
|------------------------|------------|--------------------------------------------|
| ALE                    | 1:2000     | OFFICIAL ZONING MAP                        |
| AWN                    | E.7.       |                                            |
| ATE                    | 19.86 APR. |                                            |