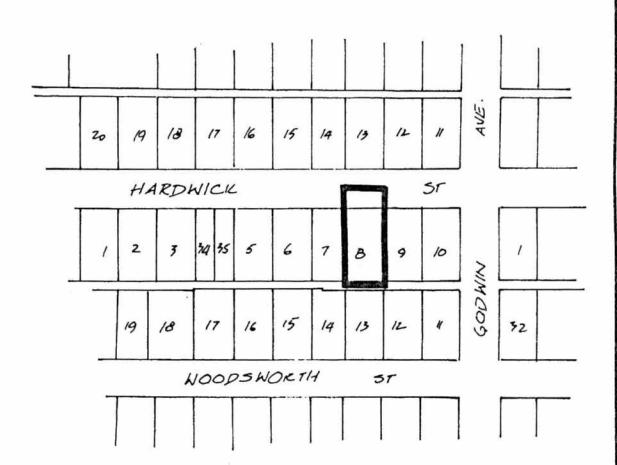

## BYLAW NUMBER 8507 BEING A BYLAW TO AMEND BYLAW NUMBER 4742 BEING THE BURNABY ZONING BYLAW 1965

PROPERTY REZONED TO: R9 RESIDENTIAL DISTRICT

Lot 8, Blk. 9, D.L. 76, Grp. 1, Plan 1885, NWD

MAP "B"

THE AREA(S) SHOWN ABOVE OUTLINED IN BLACK (---) IS (ARE) REZONED:

FROM: R5 RESIDENTIAL DISTRICT R9 RESIDENTIAL DISTRICT

| PLANNING<br>DEPARTMENT | THE CORPORATION OF THE DISTRICT OF BURNABY |
|------------------------|--------------------------------------------|

| SCALE | 1: 2000 |          |        | 0040 0000 00000 |
|-------|---------|----------|--------|-----------------|
| DRAWN | E. ?.   | OFFICIAL | ZONING | MAP             |
| DATE  | 1986    |          |        |                 |