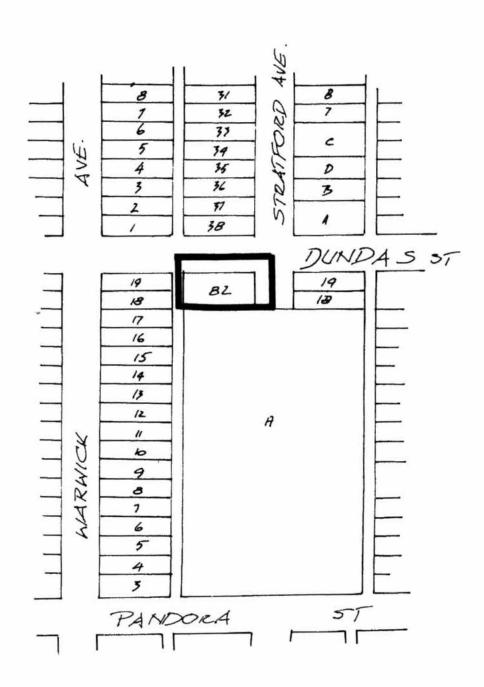

## BYLAW NUMBER 8505 BEING A BYLAW TO AMEND BYLAW NUMBER 4742 BEING THE BURNABY ZONING BYLAW 1965

PROPERTY REZONED TO: R9 RESIDENTIAL DISTRICT

Lot 82, D.L. 218, Grp. 1, Plan 24438, NWD

MAP "B"

THE AREA(S) SHOWN ABOVE OUTLINED IN BLACK (——)
IS (ARE) REZONED:

FROM:

R5 RESIDENTIAL DISTRICT

T0:

R9 RESIDENTIAL DISTRICT

| PLANNING<br>DEPARTMENT |           | THE CORPORATION OF THE DISTRICT OF BURNABY |
|------------------------|-----------|--------------------------------------------|
| SCALE                  | /: 2000   | OFFICIAL ZONING MAP No. RZ 1356            |
| DRAWN                  | E. P.     |                                            |
| DATE                   | 1986 VAN. |                                            |