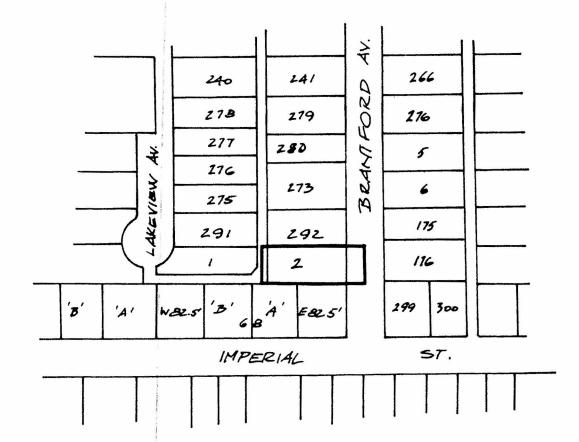

## BYLAW NUMBER 8434 BEING A BYLAW TO AMEND BYLAW NUMBER 4742 BEING THE BURNABY ZONING BYLAW 1965

PROPERTY REZONED TO:

R9 RESIDENTIAL DISTRICT

LOT 2, DISTRICT LOT 92, GROUP 1, PLAN 69670 NWD

MAP "B"

THE AREA(S) SHOWN ABOVE
OUTLINED IN BLACK (——)
IS (ARE) REZONED:

FROM: TO: R5 RESIDENTIAL DISTRICT R9 RESIDENTIAL DISTRICT

7 7

| PLANNING<br>DEPARTMENT |           |  |
|------------------------|-----------|--|
| SCALE                  | 1:2000    |  |
| DRAWN                  | E.7.      |  |
| DATE                   | 1985 OCT. |  |

THE CORPORATION OF THE DISTRICT OF BURNABY

OFFICIAL ZONING MAP

No. RZ 1327