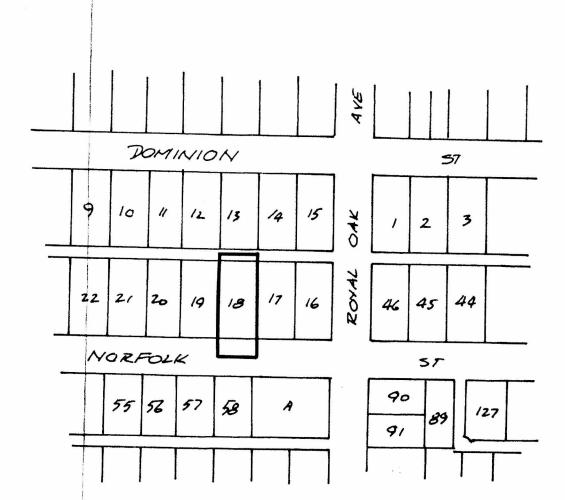

## BYLAW NUMBER 8433 BEING A BYLAW TO AMEND BYLAW NUMBER 4742 BEING THE BURNABY ZONING BYLAW 1965

PROPERTY REZONED TO:

R9 RESIDENTIAL DISTRICT

LOT 18, BLOCK 22, DISTRICT LOT 74 №, PLAN 2603

MAP "B"

THE AREA(S) SHOWN ABOVE
OUTLINED IN BLACK (——)
IS (ARE) REZONED:

FROM: TO: R5 RESIDENTIAL DISTRICT
R9 RESIDENTIAL DISTRICT

1

| PLANNING<br>DEPARTMENT |          |
|------------------------|----------|
| SCALE                  | 1: 2000  |
| DRAWN                  | G.P.     |
| DATE                   | 1985 OCT |