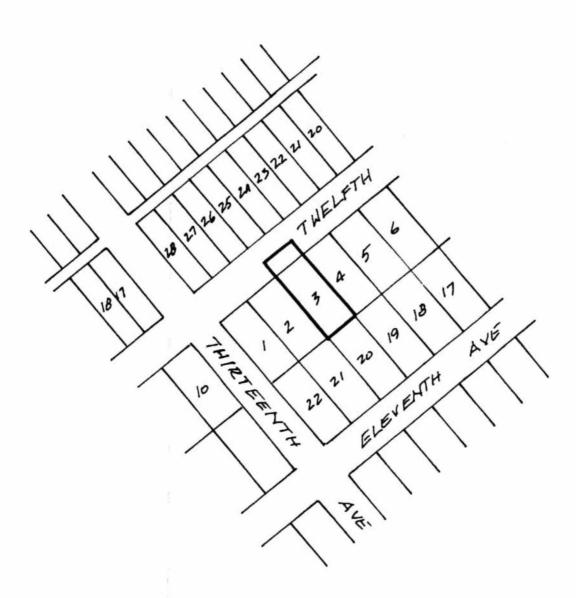

## BYLAW NUMBER 8430 BEING A BYLAW TO AMEND 891AW NUMBER 4742 BEING THE BURNABY ZONING BYLAW 1965

PROPERTY REZONED TO:

R9 RESIDENTIAL DISTRICT

LOT 3, BLOCK 6, DISTRICT LOT 29, GROUP 1, PLAN 3035 NWD

MAP "B"

THE AREA(S) SHOWN ABOVE OUTLINED IN BLACK (----) IS (ARE) REZONED:

FROM: TO: R5 RESIDENTIAL DISTRICT R9 RESIDENTIAL DISTRICT 7

| PLA<br>DEP | NNING<br>PARTMENT | THE CORPORATION OF THE DISTRICT OF BURNAB | Υ |
|------------|-------------------|-------------------------------------------|---|
| SCALE      | 1:2000            |                                           |   |