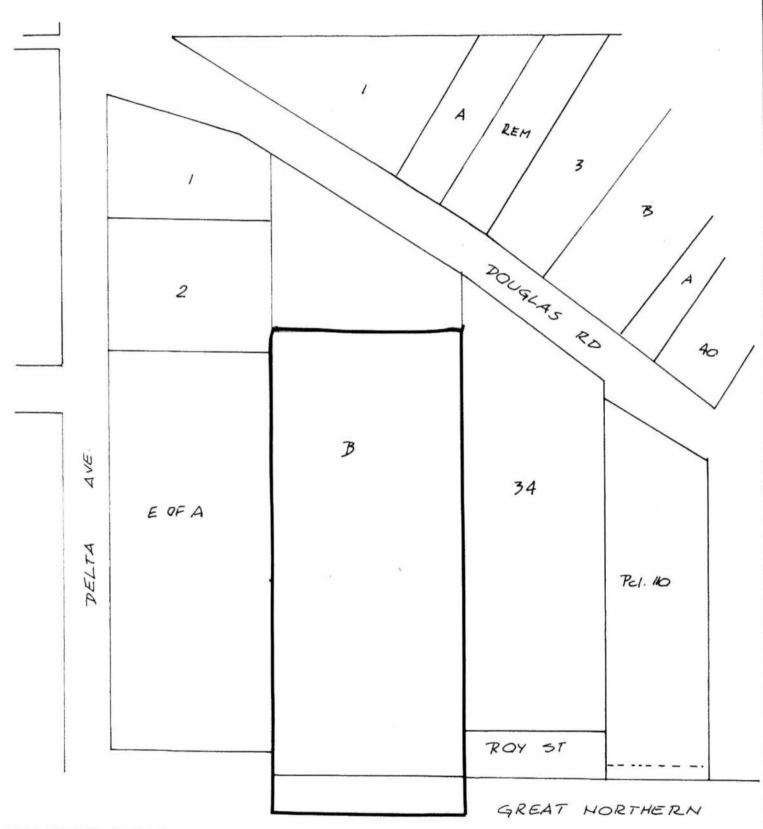

## BYLAW NUMBER 8407 BEING A BYLAW TO AMEND BYLAW NUMBER 4742 BEING THE BURNABY ZONING BYLAW 1965

PROPERTY REZONED TO: M6 TRUCK TERMINAL DISTRICT

Portion of Lot B, Blk. 8, D.L. 125, Plan 3436

MAP "B"

THE AREA(S) SHOWN ABOVE OUTLINED IN BLACK (-IS (ARE) REZONED:

DATE 1985 AUG

FROM: M2 GENERAL INDUSTRIAL DISTRICT

M6 TRUCK TERMINAL DISTRICT T0:

| PLANNING<br>DEPARTMENT |        | THE CORPORATION OF THE DISTRICT OF BURNABY |
|------------------------|--------|--------------------------------------------|
| SCALE                  | 1:2000 | OFFICIAL ZONING MAD                        |
| DDAMAL                 | - 3    |                                            |