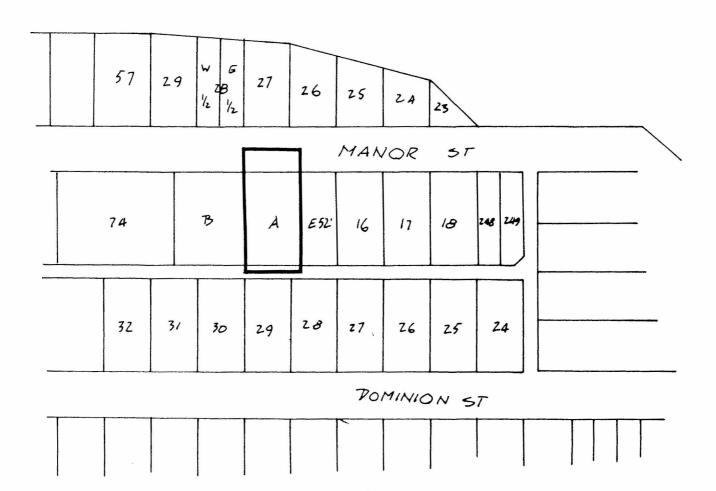

## BEING A BYLAW TO AMEND BYLAW NUMBER 8406 BYLAW NUMBER 4742 BEING THE BURNABY ZONING BYLAW 1965

PROPERTY REZONED TO: R9 RESIDENTIAL DISTRICT

Lot "A", B1k. 20, D.L. 74, P1. 8329 exc. east 53 ft.

MAP ''B''

TRANS CANADA HWY

THE AREA(S) SHOWN ABOVE OUTLINED IN BLACK (-IS (ARE) REZONED:

FROM: R5 RESIDENTIAL DISTRICT R9 RESIDENTIAL DISTRICT

| 7 | 7 |
|---|---|

| PLANNING DEPARTMENT THE CORPORATION OF THE DISTRICT C |          | THE CORPORATION OF THE DISTRICT OF BURNABY |
|-------------------------------------------------------|----------|--------------------------------------------|
| SCALE                                                 | 1:2000   |                                            |
| DRAWN                                                 | E.P.     | OFFICIAL ZONING MAP                        |
| DATE                                                  | 1985 AUG |                                            |