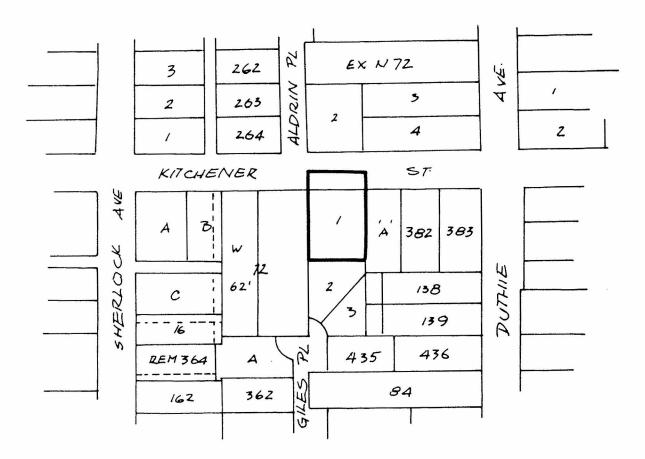

## BYLAW NUMBER 8401 BEING A BYLAW TO AMEND BYLAW NUMBER 4742 BEING THE BURNABY ZONING BYLAW 1965

PROPERTY REZONED TO:

R9 RESIDENTIAL DISTRICT

MAP "B"

Lot 1, D.L. 135, Plan 69218

THE AREA(S) SHOWN ABOVE OUTLINED IN BLACK (-IS (ARE) REZONED:

1985 AUG

DATE

FRCM: R4 RESIDENTIAL DISTRICT R9 RESIDENTIAL DISTRICT

No. RZ 1308

| PLANNING<br>DEPARTMENT |        | THE CORPORATION OF THE DISTRICT OF BURNABY |   |
|------------------------|--------|--------------------------------------------|---|
| SCALE                  | 1:2000 |                                            | - |
| DRAWN                  | E. P.  | 1 OFFICIAL ZONING MAP                      |   |