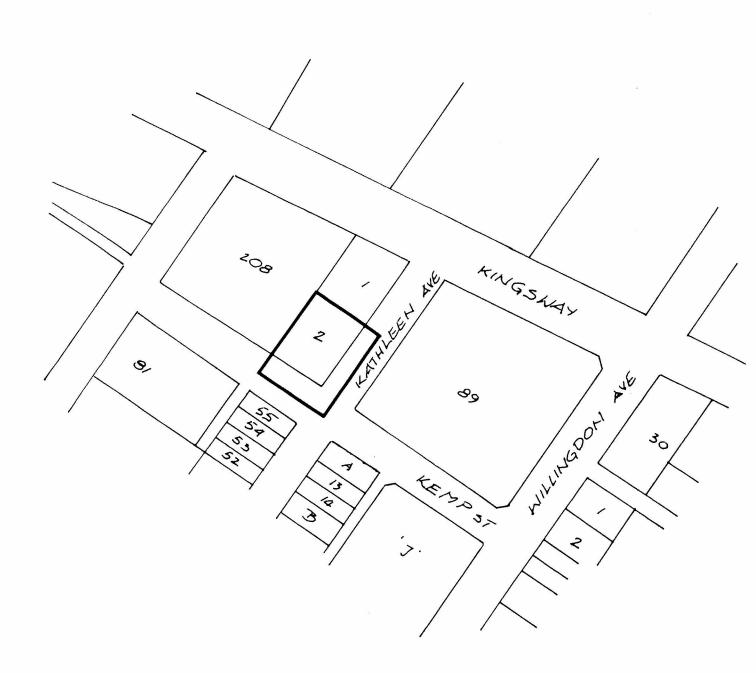

## BYLAW NUMBER 8400 BEING A BYLAW TO AMEND BYLAW NUMBER 4742 BEING THE BURNABY ZONING BYLAW 1965

PROPERTY REZONED TO: AMENDED CD COMPREHENSIVE DEVELOPMENT DISTRICT

Lot 2, D.L. 153, Plan 68123

MAP "B"

THE AREA(S) SHOWN ABOVE OUTLINED IN BLACK (——) IS (ARE) REZONED:

FROM:

CD Comprehensive Development District

T0:

Amended CD Comprehensive Development District

| - | _  | _    | _    | -   | - |
|---|----|------|------|-----|---|
|   | DI | ALAA | INIC |     |   |
|   | PL | ANN  | INC  | 1   |   |
|   | DE | PAR  | TM   | FN1 | r |

THE CORPORATION OF THE DISTRICT OF BURNABY

SCALE I": 2000 DRAWN E. P.

1985 AUG.

DATE

OFFICIAL ZONING MAP

Na RZ 1307