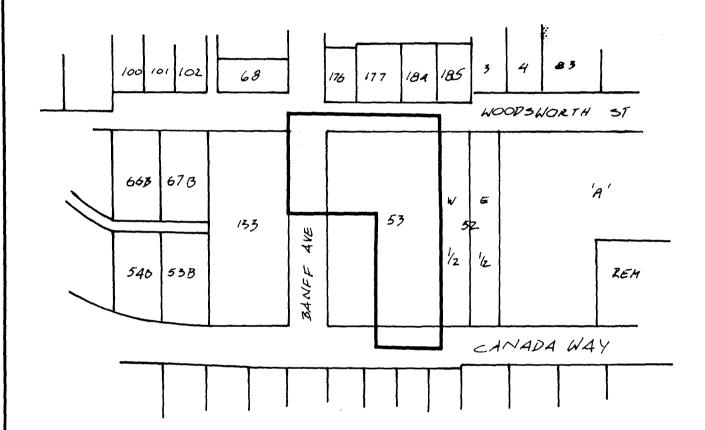

## BYLAW NUMBER 8370 BEING A BYLAW TO AMEND BYLAW NUMBER 4742 BEING THE BURNABY ZONING BYLAW 1965

PROPERTY REZONED TO:

P5 COMMUNITY INSTITUTIONAL DISTRICT

Portion of Lot 53, D.L. 74, Plan 25717 and a portion of the Banff Avenue road allowance between Woodsworth Street and Canada Way

MAP "B"

THE AREA(S) SHOWN ABOVE OUTLINED IN BLACK (-----) IS (ARE) REZONED:

FROM: R3 RESIDENTIAL DISTRICT

TO: P5 COMMUNITY INSTITUTIONAL DISTRICT

77

| PLANNING<br>DEPARTMENT |           | THE CORPORATION OF THE DISTRICT OF BURNABY |        |      |
|------------------------|-----------|--------------------------------------------|--------|------|
| SCALE                  | /: 2000   |                                            |        |      |
| DRAWN                  | E.P.      | OFFICIAL ZONING MAP                        |        |      |
| DATE                   | 1985 JUNE |                                            | No. RZ | 1302 |