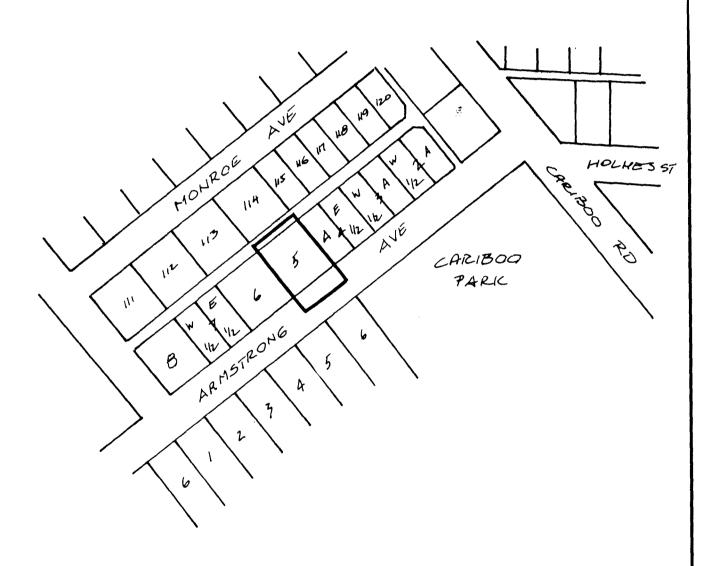

## BYLAW NUMBER 8368 BEING A BYLAW TO AMEND BYLAW NUMBER 4742 BEING THE BURNABY ZONING BYLAW 1965

PROPERTY REZONED TO: R9 RESIDENTIAL DISTRICT

Lot 5, Block 29, D.L. 13, Plan 3046

MAP "B"

THE AREA(S) SHOWN ABOVE OUTLINED IN BLACK (——)
IS (ARE) REZONED:

FROM: R2 RESIDENTIAL DISTRICT

TO: R9 RESIDENTIAL DISTRICT

77

| PLANNING<br>DEPARTMENT | THE CORPORATION OF THE DISTRICT OF BURNABY |
|------------------------|--------------------------------------------|
| SCALE /:2000           | OFFICIAL ZONING MAD                        |