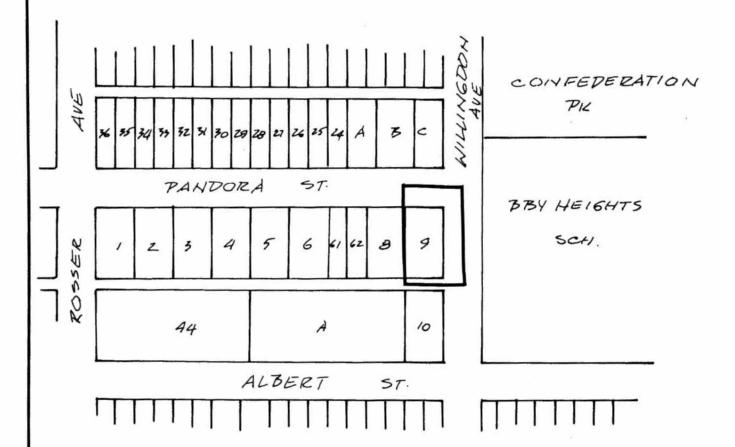

## BYLAW NUMBER 8367 BEING A BYLAW TO AMEND BYLAW NUMBER 4742 BEING THE BURNABY ZONING BYLAW 1965

PROPERTY REZONED TO: R9 RESIDENTIAL DISTRICT

Lot 9, Block 4, D.L. 121 & 187, Plan 1354

MAP "B"

THE AREA(S) SHOWN ABOVE OUTLINED IN BLACK (——) IS (ARE) REZONED:

1985 LUNE

DATE

FROM: R5 RESIDENTIAL DISTRICT

TO: R9 RESIDENTIAL DISTRICT

7

| PLANNING<br>DEPARTMENT |         | THE CORPORATION OF THE DISTRICT OF BURNABY |
|------------------------|---------|--------------------------------------------|
| SCALE                  | 1: 4000 | OFFICIAL ZONING MAP                        |
| DRAWN                  | E.P.    |                                            |

No. RZ 1299