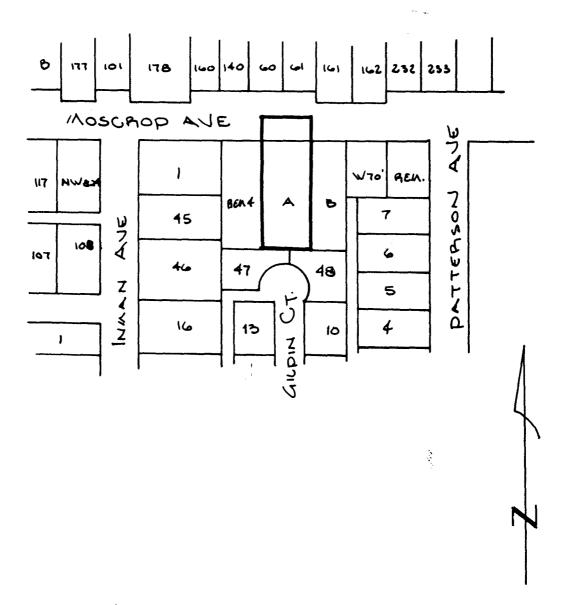

## RZ#16/85

## BYLAW NUMBER 8359 BEING A BYLAW TO AMEND BYLAW NUMBER 4742 BEING THE BURNABY ZONING BYLAW 1965

PROPERTY REZONED TO: R9 RESIDENTIAL DISTRICT

Lot "A", Blocks 21 & 22, D.L. 34, Plan 12185

MAP "B"

THE AREA(S) SHOWN ABOVE OUTLINED IN BLACK (-----)
IS (ARE) REZONED:

FRCM: R4 RESIDENTIAL DISTRICT

TO: R9 RESIDENTIAL DISTRICT

| PLANNING<br>DEPARTMENT |          | THE CORPORATION OF THE DISTRICT OF BURNABY |  |
|------------------------|----------|--------------------------------------------|--|
| SCALE                  | 1:2000   |                                            |  |
| DRAWN                  | NK       | OFFICIAL ZONING MAP                        |  |
| DATE                   | 1985 MAT | No. RZ 1291                                |  |