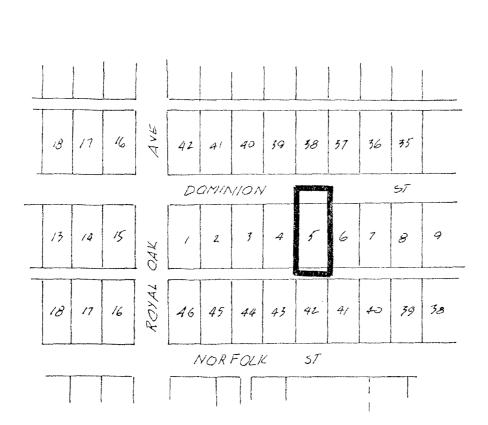

## BYLAW NUMB BEING A BYOW TO AMEND 8300 BYLAW NUMBER 4742 BEING THE BURNABY ZONING BYLAW 1965

PROPERTY REZONED TO: R9 RESIDENTIAL DISTRICT

Lot 5, Blk. 23, D.L. 74, Plan 2603

MAP "B"

THE AREA(S) SHOWN ABOVE OUTLINED IN BLACK (---) IS (ARE) REZONED:

FROM: R5 RESIDENTIAL DISTRICT

R9 RESIDENTIAL DISTRICT

| PLANNING<br>DEPARTMENT |           | THE CORPORATION OF THE DISTRICT OF BURNABY |        |      |
|------------------------|-----------|--------------------------------------------|--------|------|
| SCALE                  | 1":2001   |                                            |        |      |
| DRAWN                  | E. 7º     | OFFICIAL ZONING MAP                        |        | 1001 |
| DATE                   | 1984 NOV. |                                            | No. RZ | 1261 |