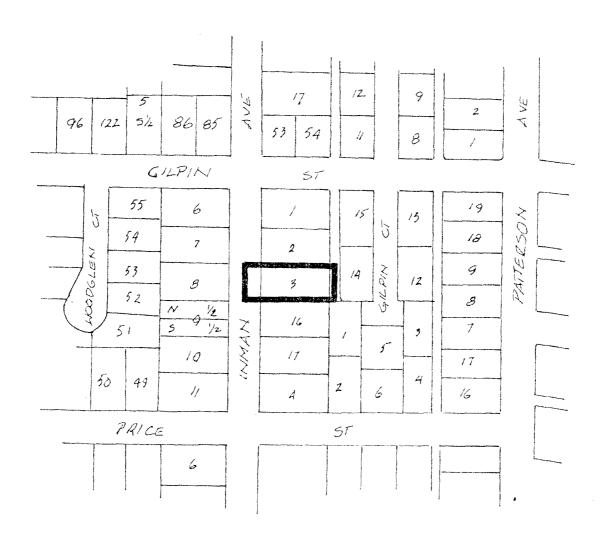

## BYLAW NUMBER 8299 BEING A BYL V TO AMEND BYLAW NUMBER 4742 BEING THE BURNABY ZONING BYLAW 1965

PROPERTY REZONED TO: R9 RESIDENTIAL DISTRICT

Lot 3, Blk. 23, D.L. 34, Plan 1355

MAP ''B''

THE AREA(S) SHOWN ABOVE OUTLINED IN BLACK (----) IS (ARE) REZONED:

FROM: R5 RESIDENTIAL DISTRICT TO: R9 RESIDENTIAL DISTRICT

7

| PLANNING<br>DEPARTMENT |           | THE CORPORATION OF THE DISTRICT OF BURNABY                                   |
|------------------------|-----------|------------------------------------------------------------------------------|
| SCALE                  | 1" - 2001 |                                                                              |
| DRAWN                  | E. P.     |                                                                              |
| DATE                   | 1484 NOV. | THE CORPORATION OF THE DISTRICT OF BURNABY  OFFICIAL ZONING MAP  No. RZ 1260 |