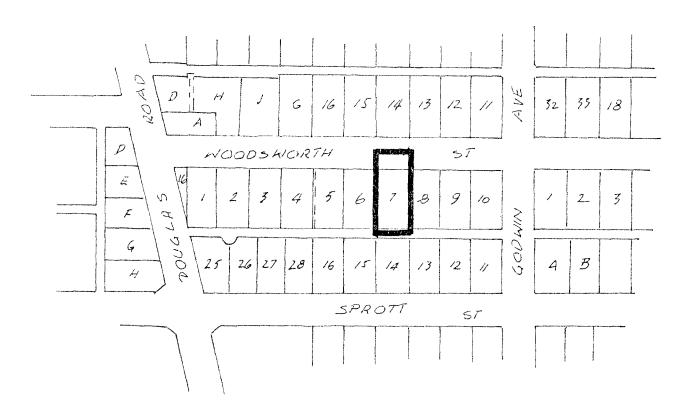

## BYLAW NUMBER 4742 BEING THE BURNABY ZONING BYLAW 1965

PROPERTY REZONED TO: R9 RESIDENTIAL DISTRICT

Lot 7, Blk. 10, D.L. 76, Plan 1885

MAP ''B''

THE AREA(S) SHOWN ABOVE OUTLINED IN BLACK (——) IS (ARE) REZONED:

FROM: R5 RESIDENTIAL DISTRICT TO: R9 RESIDENTIAL DISTRICT

| PLANNING<br>DEPARTMENT |          | THE CORPORATION OF THE DISTRICT OF BURNABY |
|------------------------|----------|--------------------------------------------|
| SCALE                  | 1":200'  | OFFICIAL ZONING MAP No. RZ 1258            |
| DRAWN                  | E.P.     |                                            |
| DATE                   | 1924 NOV |                                            |