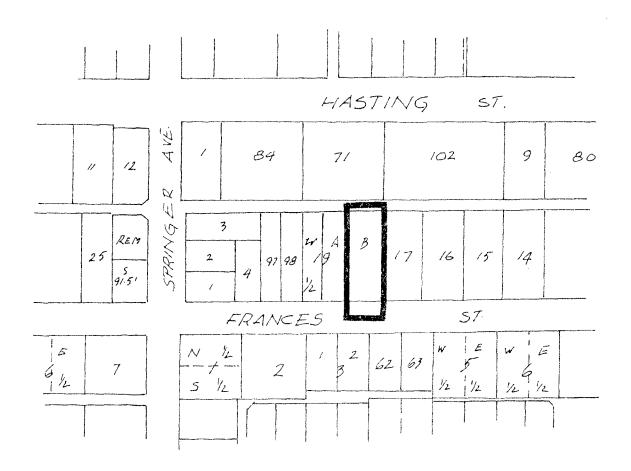

## BYLAW NUMBER 8295 BEING A BYLAW TO AMEND BYLAW NUMBER 4742 BEING THE BURNABY ZONING BYLAW 1965

PROPERTY REZONED TO: R9 RESIDENTIAL DISTRICT

Lot "B", D.L. 127, Grp. 1, Plan 20849

MAP "B"

THE AREA(S) SHOWN ABOVE OUTLINED IN BLACK (——) IS (ARE) REZONED:

FROM: R4 RESIDENTIAL DISTRICT TO: R9 RESIDENTIAL DISTRICT

| 1 | / 7_ |
|---|------|

| PLANNING<br>DEPARTMENT |      |             | THE CORPORATION OF THE DISTRICT OF BURNABY |
|------------------------|------|-------------|--------------------------------------------|
| SC                     | CALE | 1":200'     |                                            |
| , DF                   | RAWN | E. P.       | OFFICIAL ZONING MAP                        |
|                        | ATE  | 10 0 1 1 10 | No R7 1256                                 |