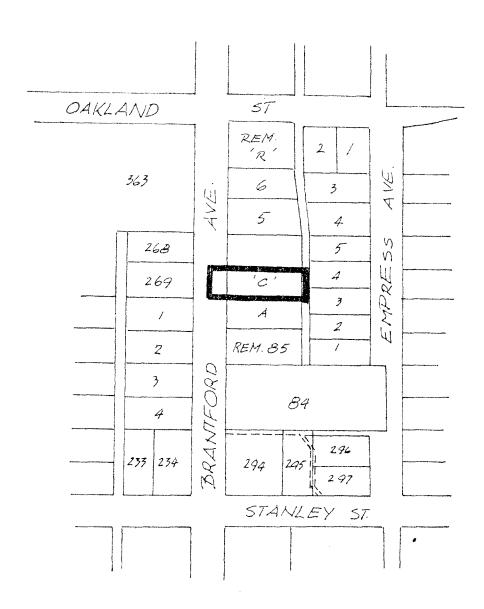

## BYLAW NUMER 8264 BEING A BY AW TO AMEND BYLAW NUMBER 4742 BEING THE BURNABY ZONING BYLAW 1965

PROPERTY REZONED TO: R9 RESIDENTIAL DISTRICT

Lot "C", D.L. 92, Plan 67790

MAP "B"

THE AREA(S) SHOWN ABOVE OUTLINED IN BLACK (---) IS (ARE) REZONED:

FROM: R4 RESIDENTIAL DISTRICT

R9 RESIDENTIAL DISTRICT

|    |       | ANNING<br>PARTMENT | THE CORPORATION OF THE DISTRICT OF BURN | AB'  |
|----|-------|--------------------|-----------------------------------------|------|
| I  | SCALE | 1:240              |                                         |      |
|    | DRAWN | E.P.               | OFFICIAL ZONING MAP                     | 1007 |
| ·Г | DATE  | IDOA EEPT.         | No BZ - !                               | 1231 |