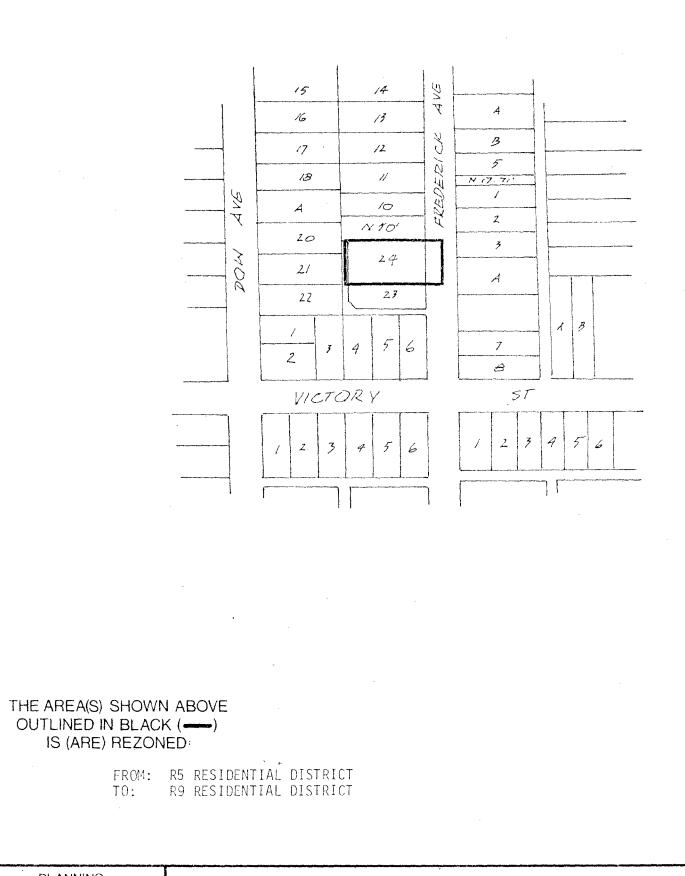

## BYLAW NUMBER 8223 BEING A BYLAW TO AMEND BYLAW NUMBER 4742 BEING THE BURNABY ZONING BYLAW 1965

PROPERTY REZONED TO: R9 RESIDENTIAL DISTRICT

Lot 24, Blk. 11, D.L. 99, Plan 18528

SCALE

DRAWN

DATE

E. P.

1984 MAY

MAP ''B''

 PLANNING
 THE CORPORATION OF THE DISTRICT OF BURNABY

 E
 (": : 2.40)

## OFFICIAL ZONING MAP

No. RZ 1225