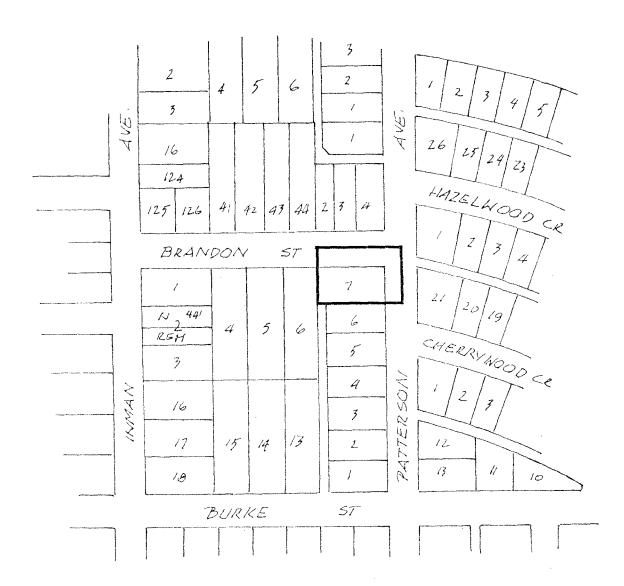

## BYLAW NUMBER 8222 BEING A BYLAW TO AMEND BYLAW NUMBER 4742 BEING THE BURNABY ZONING BYLAW 1965

PROPERTY REZONED TO: R9 RESIDENTIAL DISTRICT

Lot 7, Blk. 27, D.L. 34, Plan 1355

MAP "B"

THE AREA(S) SHOWN ABOVE OUTLINED IN BLACK (——)
IS (ARE) REZONED:

FROM: R5 RESIDENTIAL DISTRICT TO: R9 RESIDENTIAL DISTRICT

1

| PLANNING<br>DEPARTMENT | THE CORPORATION OF THE DISTRICT OF BURNABY |
|------------------------|--------------------------------------------|
| SCALE /":240           | OFFICIAL ZONING MAP                        |