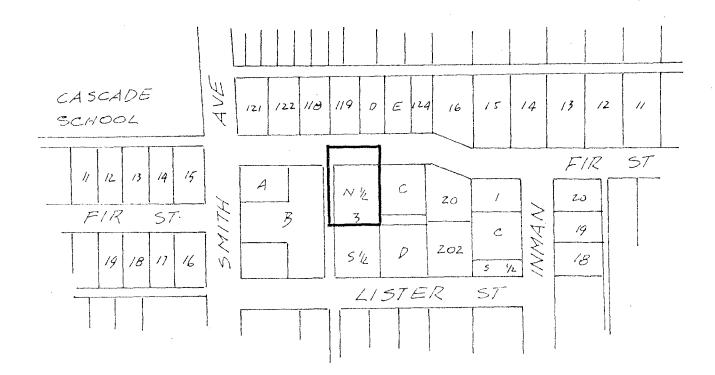

## BYLAW NUMBER 8221 BEING A BYLAW TO AMEND BYLAW NUMBER 4742 BEING THE BURNABY ZONING BYLAW 1965

PROPERTY REZONED TO: R9 RESIDENTIAL DISTRICT

Lot 3 N 1/2, Blks. 34 & 36, D.L. 35, Plan 2603

MAP "B"

THE AREA(S) SHOWN ABOVE OUTLINED IN BLACK (——) IS (ARE) REZONED:

FROM: R4 RESIDENTIAL DISTRICT TO: R9 RESIDENTIAL DISTRICT

| PL ANNING   |
|-------------|
| DEPARTMENT  |
| DEFAITIMENT |

THE CORPORATION OF THE DISTRICT OF BURNABY

| SCALE    | 1" 240     |
|----------|------------|
| DRAWN    | E.P.       |
| D . T. F | 10 - 11 01 |

OFFICIAL ZONING MAP

No. RZ 1223