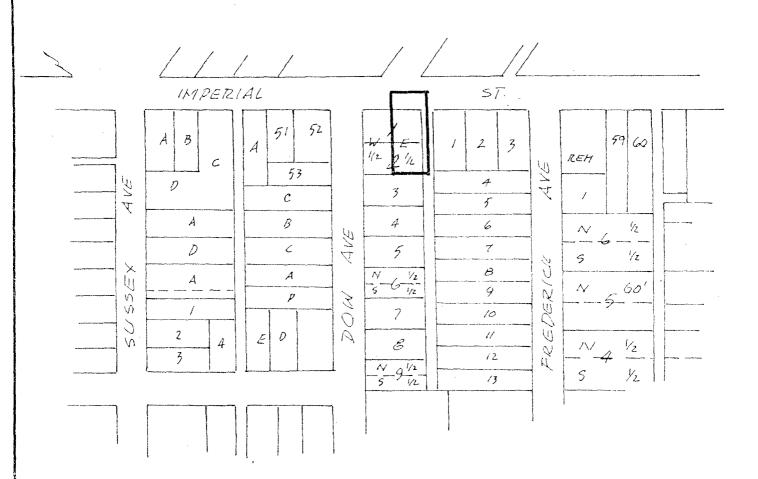

## BYLAW NUMBER 8220 BEING A BYLAW TO AMEND BYLAW NUMBER 4742 BEING THE BURNABY ZONING BYLAW 1965

PROPERTY REZONED TO: R9 RESIDENTIAL DISTRICT

Lot 1 E 1/2, Lot 2 E 1/2, Blk. 2 W. Part, D.L. 99, Plan 1579

MAP "B"

THE AREA(S) SHOWN ABOVE OUTLINED IN BLACK (——) IS (ARE) REZONED:

FROM: R5 RESIDENTIAL DISTRICT TO: R9 RESIDENTIAL DISTRICT

PLANNING DEPARTMENT

1984 MAY

THE CORPORATION OF THE DISTRICT OF BURNABY

SCALE /": 240 DRAWN ZE. 7.