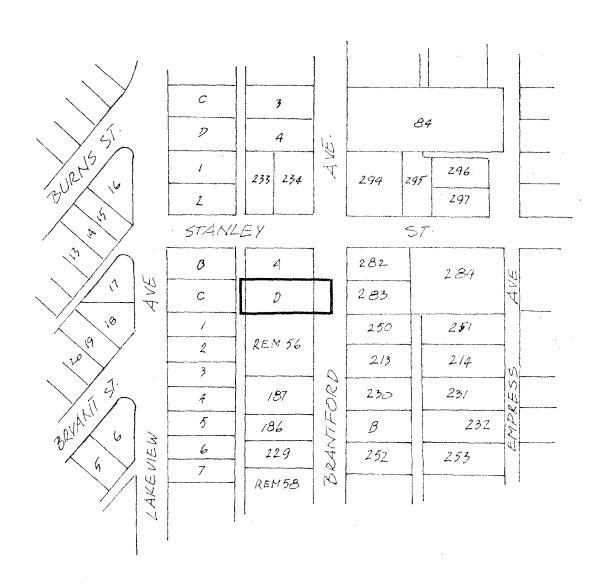

## BYLAW NUMBE: 8218 BEING A BYLAW TO AMEND BYLAW NUMBER 4742 BEING THE BURNABY ZONING BYLAW 1965

PROPERTY REZONED TO: R9 RESIDENTIAL DISTRICT

Lot "D", D.L. 92, Plan 17077

MAP "B"

THE AREA(S) SHOWN ABOVE OUTLINED IN BLACK (-IS (ARE) REZONED:

FROM: R5 RESIDENTIAL DISTRICT R9 RESIDENTIAL DISTRICT

| PLANNING<br>DEPARTMENT | THE CORPORATION OF THE DISTRICT OF BURNABY |
|------------------------|--------------------------------------------|
| SCALE 1": 240          | OFFICIAL ZONING MAD                        |

OFFICIAL ZONING MAP ΕP DRAWN 1984 MAY DATE

No. RZ 1220