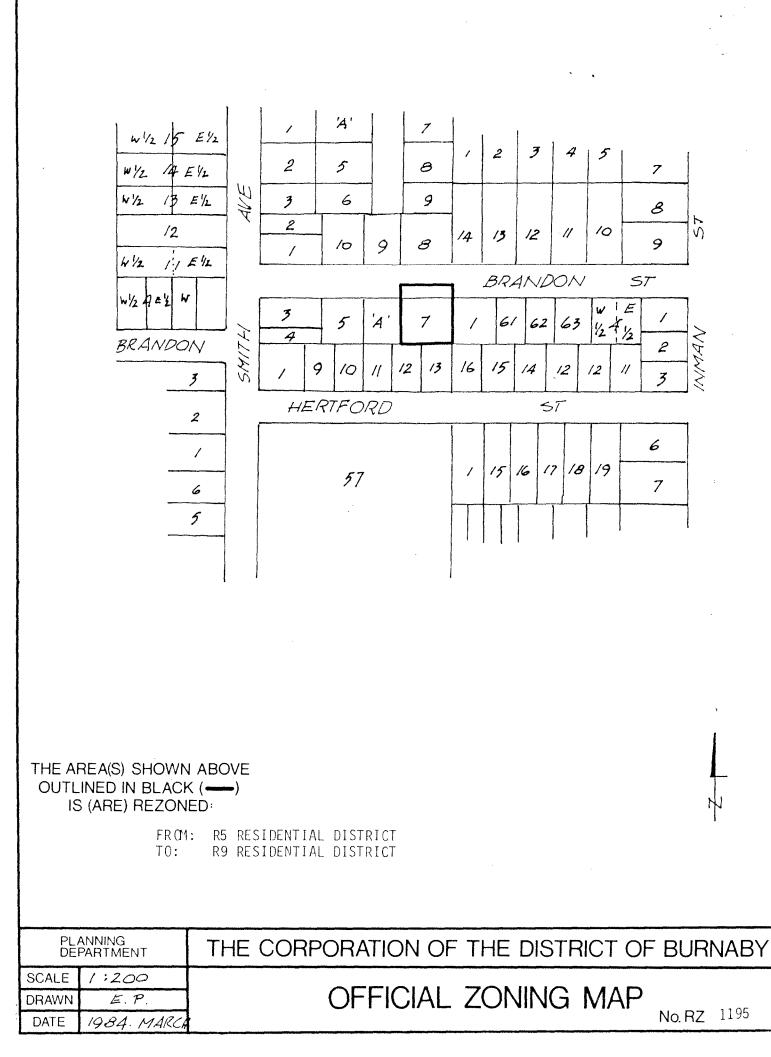

NOW THEREFORE the Council of The Corporation of the District of Burnaby ENACIS as follows:

 This Bylaw may be cited as BURNABY ZONING BYLAW 1965, AMENDMENT BYLAW NO. 15, 1984.

2. The Map (hereinafter called "Map 'A'") attached to and forming an integral part of Bylaw No. 4742, being Burnaby Zoning Bylaw 1965, and designated as the Official Zoning Map of The Corporation of the District of Burnaby, is hereby amended according to the Map (hereinafter called "Map 'B' "), marginally numbered R.Z. 1195 annexed to this Bylaw, and in accordance with the explanatory legend, notations, references and boundaries designated, described, delimited and specified in particularly shown upon said Map 'B'; and the various boundaries and districts shown upon said Map 'B' respectively are an amendment of and in substitution for the respective districts, designated and marked on said Map 'A' insofar as the same are changed, modified or varied thereby, and the said Map 'A' shall be deemed to be and is hereby declared to be amended accordingly and the said Map 'B' is hereby declared to be and shall form an integral part of said Map 'A', as if originally incorporated therein, and shall be interpreted accordingly.

## BYLAW NUMER 7 8185 BEING A BY AW TO AMEND BYLAW NUMBER 4742 BEING THE BURNABY ZONING BYLAW 1965

PROPERTY REZONED TO: R9 RESIDENTIAL DISTRICT

Lot 7, Blk. 42, D.L. 35, Plan 1337

MAP ''B''