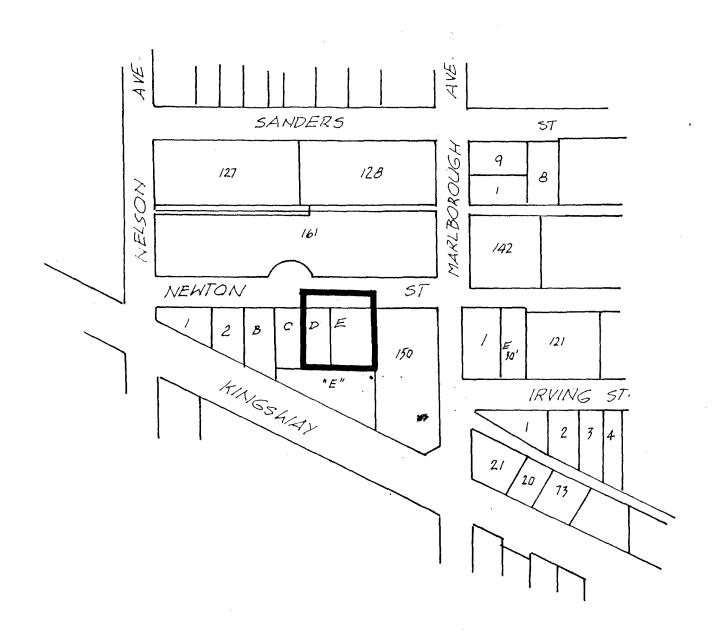

## BYLAW NUMBER 18146 BEING A BYLAW TO AMEND BYLAW NUMBER 4742 BEING THE BURNABY ZONING BYLAW 1965

PROPERTY REZONED TO:

P8 PARKING DISTRICT

Lot "D", Blk. 24, D.L. 32, Plan 8968; E 88' of Lot "A", Blk. 24, D.L. 32, Plan 5407

MAP "B"

THE AREA(S) SHOWN ABOVE OUTLINED IN BLACK (——) IS (ARE) REZONED:

FROM:

R5 RESIDENTIAL DISTRICT &

C3 GENERAL COMMERCIAL DISTRICT

T0:

P8 PARKING DISTRICT

| PLANNING<br>DEPARTMENT |           | THE CORPORATION OF THE DISTRICT OF BURNABY |
|------------------------|-----------|--------------------------------------------|
| SCALE                  | I": 200 ' | OFFICIAL ZONING MAP No. RZ 1180            |
| DRAWN                  | E.P.      |                                            |
| DATE                   | 1983 NOV. |                                            |