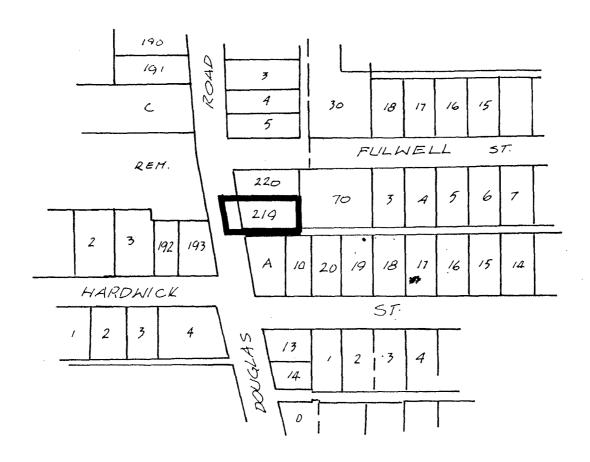

## BYLAW NUMBER. 8142 BEING A BYLAW TO AMEND BYLAW NUMBER 4742 BEING THE BURNABY ZONING BYLAW 1965

PROPERTY REZONED TO: R9 RESIDENTIAL DISTRICT

Lot 219, D.L. 74, Plan 56478

MAP "B"

THE AREA(S) SHOWN ABOVE OUTLINED IN BLACK (——) IS (ARE) REZONED:

FROM: R5 RESIDENTIAL DISTRICT TO: R9 RESIDENTIAL DISTRICT

PLANNING TH

1983 NOV.

THE CORPORATION OF THE DISTRICT OF BURNABY

DATE

OFFICIAL ZONING MAP

No. RZ 1176