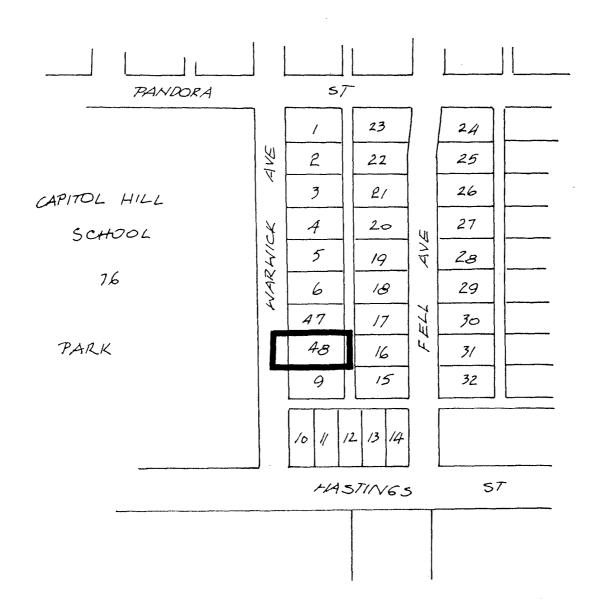

## RZ#47/83 BEING A BYENW TO AMEND BYLAW NUMBER 8109 BYLAW NUMBER 4742 BEING THE BURNABY ZONING BYLAW 1965

PROPERTY REZONED TO: R9 RESIDENTIAL DISTRICT

Lot 48 of Lot "A", Blk. 1, D.L. 205, Plan 21646

MAP "B"

THE AREA(S) SHOWN ABOVE OUTLINED IN BLACK (-IS (ARE) REZONED:

FROM: R5 RESIDENTIAL DISTRICT R9 RESIDENTIAL DISTRICT

| PLANNING   | • |
|------------|---|
| DEPARTMENT |   |

THE CORPORATION OF THE DISTRICT OF BURNABY