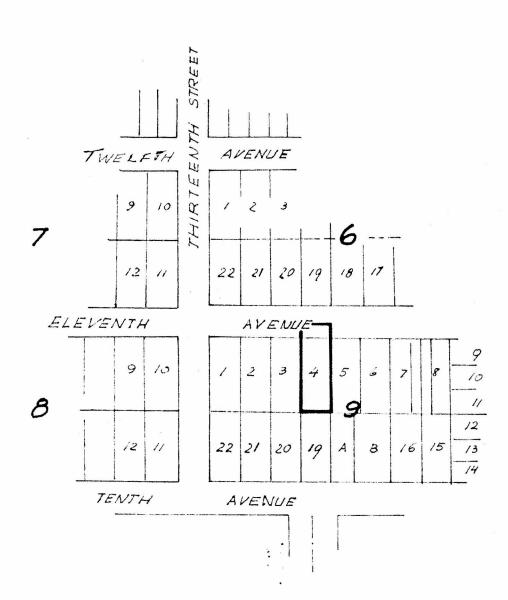

## BYLAW NUMBER 8100 BEING A BYLAW TO AMEND BYLAW NUMBER 4742 BEING THE BURNABY ZONING BYLAW 1965

PROPERTY REZONED TO:

R9 RESIDENTIAL DISTRICT

LOT 4, BLOCK 9, D.L. 29, PLAN 3035

MAP 'B'

THE AREA(S) SHOWN ABOVE OUTLINED IN BLACK (——) IS (ARE) REZONED:

FROM: R5 RESIDENTIAL DISTRICT

TO: R9 RESIDENTIAL DISTRICT

|                        | James Hudson                               |
|------------------------|--------------------------------------------|
| PLANNING<br>DEPARTMENT | THE CORPORATION OF THE DISTRICT OF BURNABY |
| 00415                  |                                            |