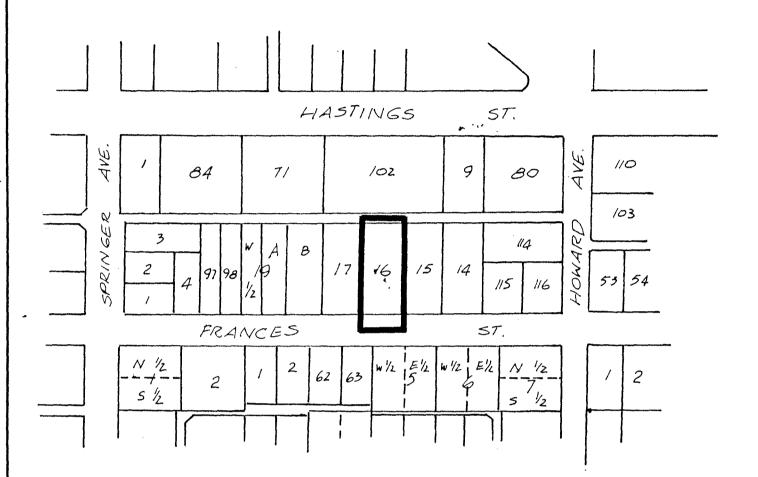

## BEING A BYLAW TO AMEND BYLAW NUMBER 8095 BYLAW NUMBER 4742 BEING THE BURNABY ZONING BYLAW 1965

PROPERTY REZONED TO: R9 RESIDENTIAL DISTRICT

Pcl. 16, Exc. N. 10 ft. D.L. 127, Plan 1254

MAP 'B'

THE AREA(S) SHOWN ABOVE OUTLINED IN BLACK (-IS (ARE) REZONED:

R4 RESIDENTIAL DISTRICT FROM: R9 RESIDENTIAL DISTRICT

|   | ANI<br>PAF |   | TV   |
|---|------------|---|------|
| _ | -          | - | <br> |

THE CORPORATION OF THE DISTRICT OF BURNABY

| SCALE | 1":200'   |  |  |  |
|-------|-----------|--|--|--|
| DRAWN | E.7-      |  |  |  |
| DATE  | 1983 JULY |  |  |  |

OFFICIAL ZONING MAP

No. RZ 1157