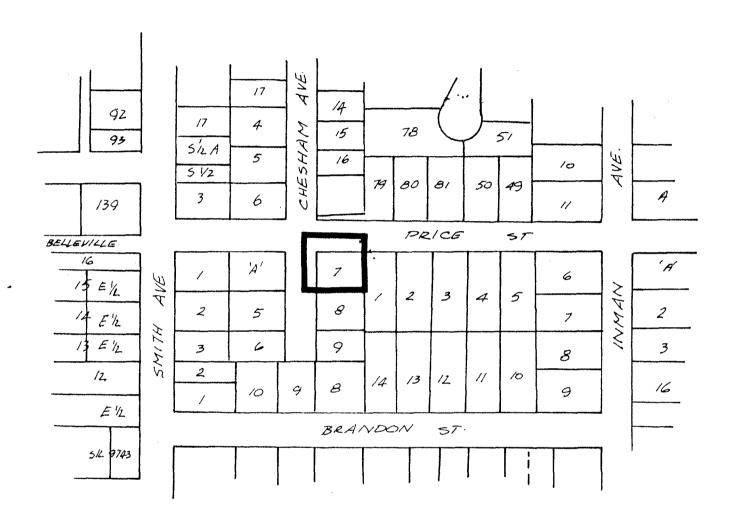

## RZ#37/83 BYLAW NUMBER 8090 BEING A BYLW TO AMEND BYLAW NUMBER 4742 BEING THE BURNABY ZONING BYLAW 1965

PROPERTY REZONED TO: R9 RESIDENTIAL DISTRICT

Lot 7, Blk. 41, D.L. 35, Plan 2067

MAP 'B'

THE AREA(S) SHOWN ABOVE OUTLINED IN BLACK (-IS (ARE) REZONED:

T0:

FROM: R5 RESIDENTIAL DISTRICT R9 RESIDENTIAL DISTRICT

| PLANNING<br>DEPARTMENT |           | THE CORPORATION OF THE DISTRICT OF BURNABY |
|------------------------|-----------|--------------------------------------------|
| SCALE                  | 1' :200'  | OFFICIAL ZONING MAP No. RZ 1152            |
| DRAWN                  | E.P.      |                                            |
| DATE                   | 1923.1144 |                                            |