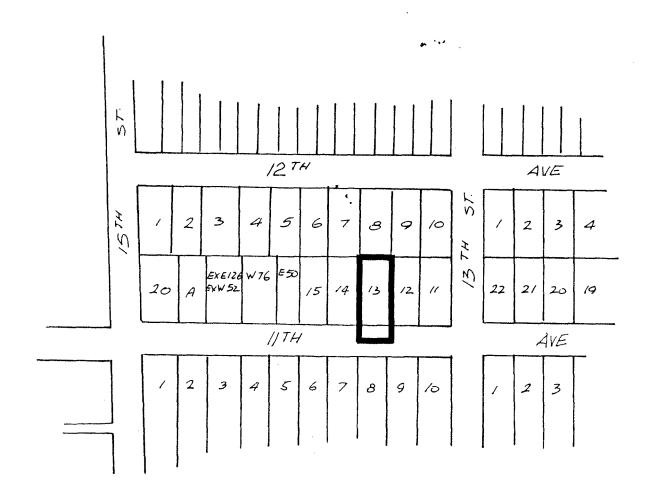

## BYLAW NUMBER 4742 BEING THE BURNABY ZONING BYLAW 1965

PROPERTY REZONED TO: R9 RESIDENTIAL DISTRICT

Lot 13, Blk. 7, D.L. 29, Plan 3035

map 'B'

THE AREA(S) SHOWN ABOVE OUTLINED IN BLACK (——)
IS (ARE) REZONED:

FROM: R5 RESIDENTIAL DISTRICT TO: R9 RESIDENTIAL DISTRICT

| PLANNING<br>DEPARTMENT |         | THE CORPORATION OF THE DISTRICT OF BURNABY |
|------------------------|---------|--------------------------------------------|
| SCALE                  | 1":200' |                                            |

DRAWN E.P.

OFFICIAL ZONING MAP

No. RZ 1150