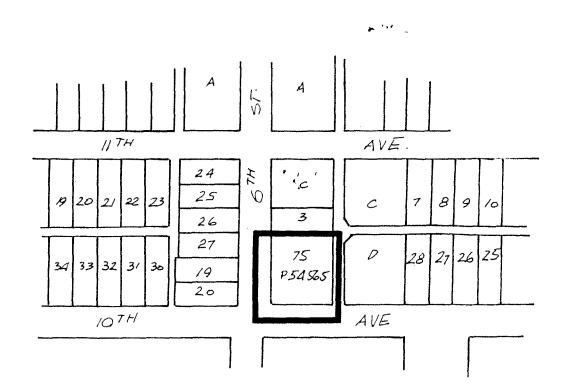

## RZ#30/83 BYLAW NUMBER BEING A BYLAW TO AMEND 8084 BYLAW NUMBER 4742 BEING THE BURNABY ZONING BYLAW 1965

PROPERTY REZONED TO: C2 COMMUNITY COMMERCIAL DISTRICT

Lot 75, D.L. 28, Plan 54565

MAP 'B'

THE AREA(S) SHOWN ABOVE OUTLINED IN BLACK (---) IS (ARE) REZONED:

1983 JULY

DATE

FROM: C6a GASOLINE SERVICE STATION DISTRICT

C2 COMMUNITY COMMERCIAL DISTRICT

PLANNING DEPARTMENT THE CORPORATION OF THE DISTRICT OF BURNABY 1":2001 **SCALE** OFFICIAL ZONING MAP DRAWN E.P.

No. RZ 1146