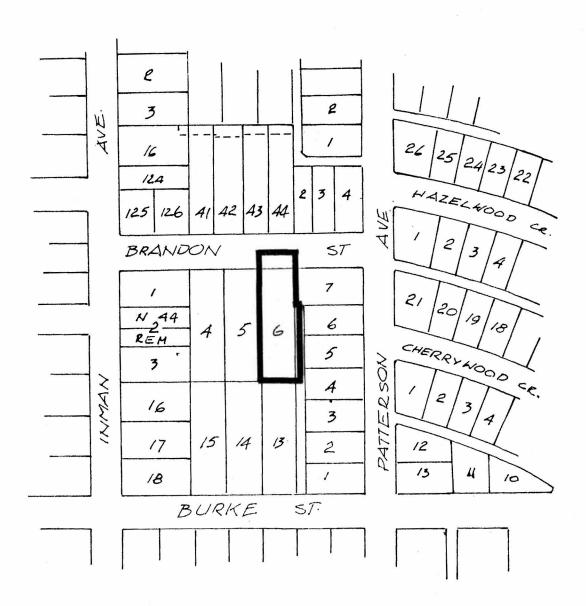

## RZ#17/83 BYLAW NUMBER 8070 BEING A BYLAW TO AMEND BYLAW NUMBER 4742 BEING THE BURNABY ZONING BYLAW 1965

PROPERTY REZONED TO:

R9 RESIDENTIAL DISTRICT

Lot 6, Blks. 27 & 28, D.L. 34, Plan 1355

Map 'B'

THE AREA(S) SHOWN ABOVE OUTLINED IN BLACK (---) IS (ARE) REZONED:

1983 MAY.

DATE

FROM: R5 RESIDENTIAL DISTRICT R9 RESIDENTIAL DISTRICT

| PLANNING<br>DEPARTMENT |          | THE CORPORATION OF THE DISTRICT OF |
|------------------------|----------|------------------------------------|
| SCALE                  | 1": 2001 |                                    |
| DRAWN                  | E.P.     | OFFICIAL ZONING MAP                |

1137 No. RZ

**BURNABY**