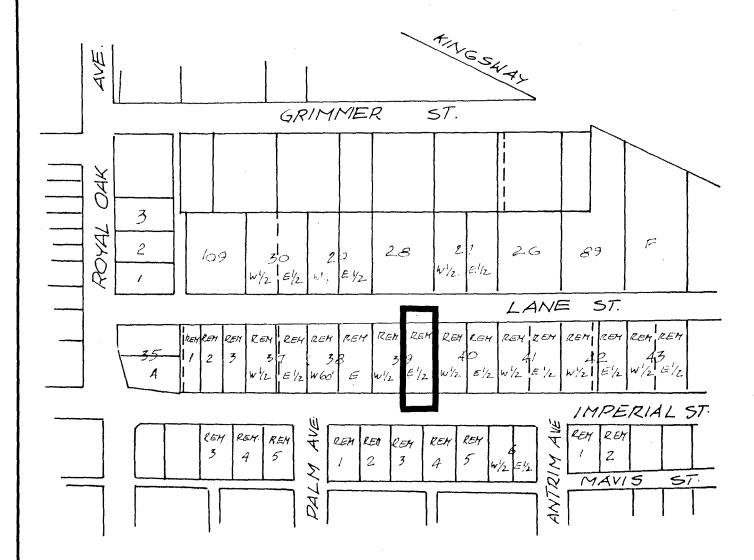

## BYLAW NUMBER 8057 BEING A BYLAW TO AMEND BYLAW NUMBER 4742 BEING THE BURNABY ZONING BYLAW 1965

PROPERTY REZONED TO: P8 PARKING DISTRICT

Lot 39 E 1/2, exc. south 10 ft., and exc. Ref. Pl. 33213, D.L. 94, Plan 720 MAP "B"

THE AREA(S) SHOWN ABOVE OUTLINED IN BLACK (——)
IS (ARE) REZONED:

FROM: M4 SPECIAL INDUSTRIAL DISTRICT

TO: P8 PARKING DISTRICT

PLANNING DEPARTMENT THE CORPORATION OF THE DISTRICT OF BURNABY

SCALE / 2001 DRAWN AAA