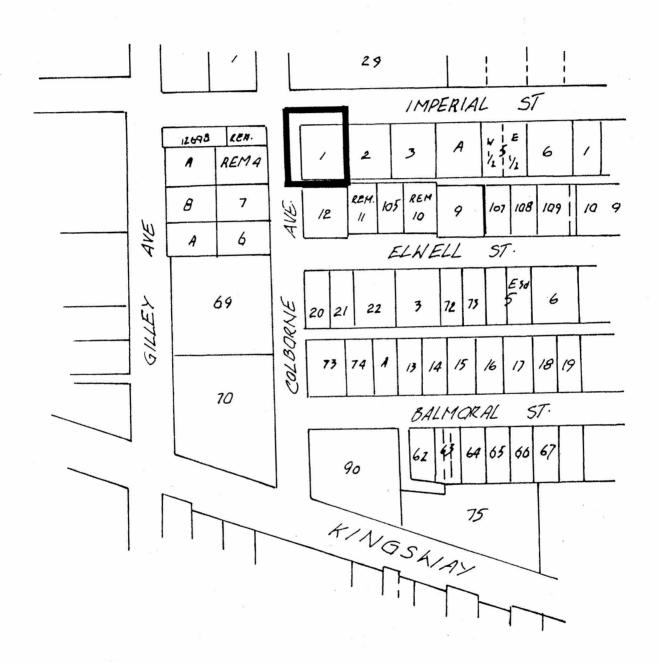

## BYLAW NUMBER 8044 BEING A BYLAW TO AMEND BYLAW NUMBER 4742 BEING THE BURNABY ZONING BYLAW 1965

PROPERTY REZONED TO: R9 RESIDENTIAL DISTRICT

LOT 1, BLK. "A", D.L. 96, PLAN 1349

MAP "B"

THE AREA(S) SHOWN ABOVE OUTLINED IN BLACK (——) IS (ARE) REZONED:

FROM: R5 RESIDENTIAL DISTRICT TO: R9 RESIDENTIAL DISTRICT

| PLANNING<br>DEPARTMENT |         | THE CORPORATION OF THE DISTRICT OF BURNABY |
|------------------------|---------|--------------------------------------------|
| SCALE                  | 1":200' | OFFICIAL ZONING MAD                        |
|                        | 1       |                                            |

DRAWN E.P. OFFICIAL ZOINING MAP

No. RZ 1128