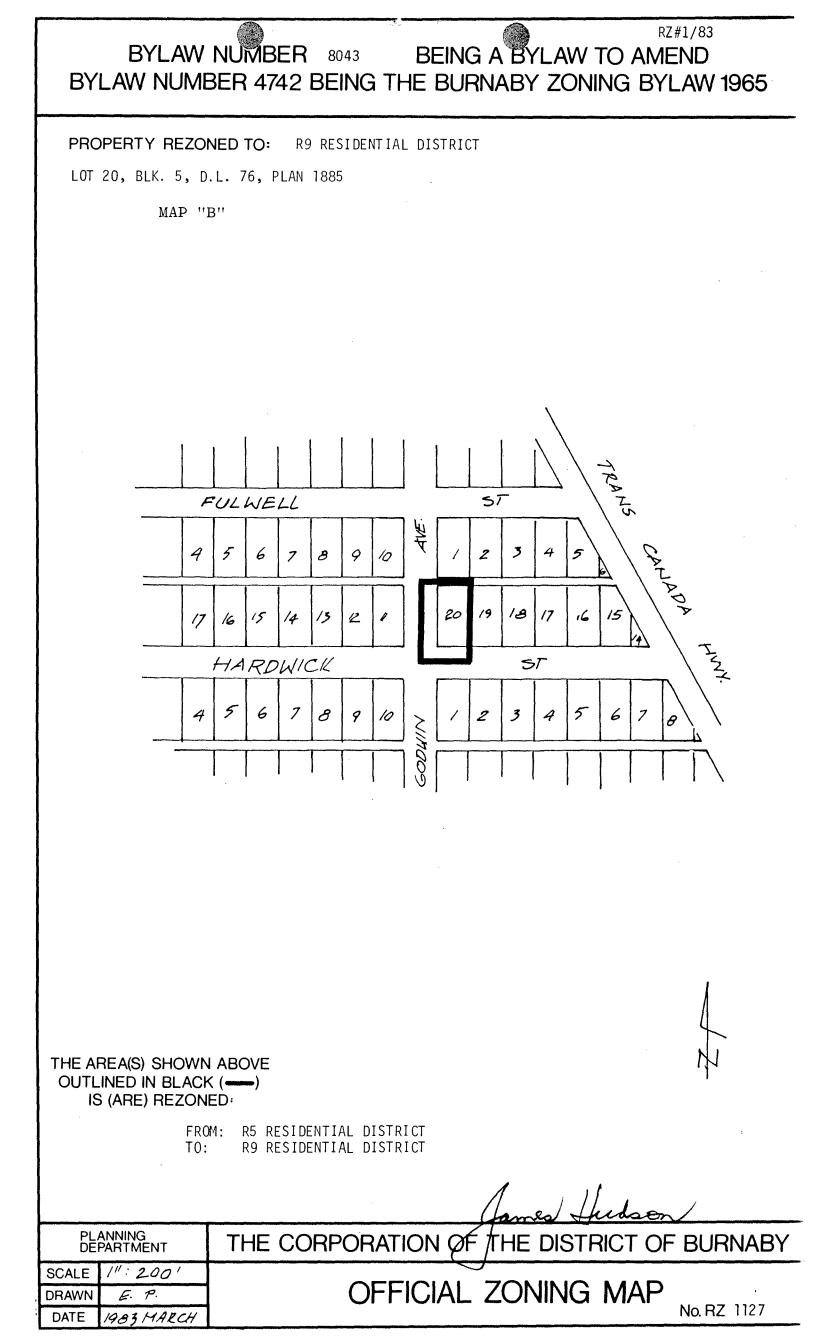

NOW THEREFORE the Council of The Corporation of the District of Burnaby ENACTS as follows:

1. This Bylaw may be cited as "BURNABY ZONING BYLAW 1965, AMENDMENT BYLAW NO. 13, 1983".

2. The Map (hereinafter called "Map 'A' ") attached to and forming an integral part of Bylaw No. 4742, being "Burnaby Zoning Bylaw 1965", and designated as the Official Zoning Map of The Corporation of the District of Burnaby, is hereby amended according to the Map (hereinafter called "Map 'B' "), marginally numbered R.Z. 1127 annexed to this Bylaw, and in accordance with the explanatory legend, notations, references and boundaries designated, described, delimited and specified in particularly shown upon said Map 'B'; and the various boundaries and districts shown upon said Map 'B' respectively are an amendment of and in substitution for the respective districts, designated and marked on said Map 'A' insofar as the same are changed, modified or varied thereby, and the said Map 'A' shall be deemed to be and is hereby declared to be amended accordingly and the said Map 'B' is hereby declared to be and shall form an integral part of said Map 'A', as if originally incorporated therein, and shall be interpreted accordingly.