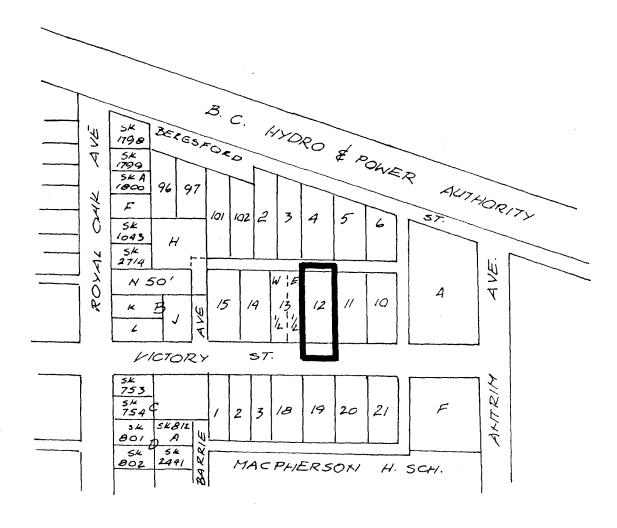

## BYLAW NUMBER 8030 BEING A BYLAW TO AMEND BYLAW NUMBER 4742 BEING THE BURNABY ZONING BYLAW 1965

PROPERTY REZONED TO: R9 RESIDENTIAL DISTRICT

Lot 12, Blk. 13 & 15, D.L. 98, Plan 2066

MAP "B"

THE AREA(S) SHOWN ABOVE OUTLINED IN BLACK (——) IS (ARE) REZONED:

FROM: R5 RESIDENTIAL DISTRICT TO: R9 RESIDENTIAL DISTRICT

PLANNING DEPARTMENT

1983 JAN.

THE CORPORATION OF THE DISTRICT OF BURNABY

SCALE /\*: 200 /
DRAWN *E. P.* 

DATE

OFFICIAL ZONING MAP

No. RZ 1120