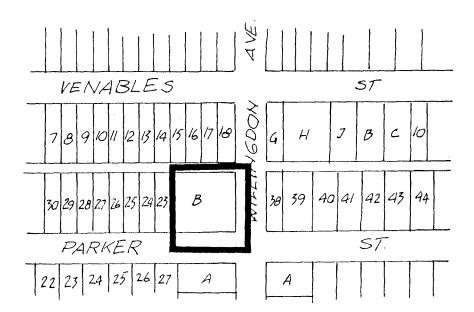

## BYLAW NUMBER 8026 BEING A BYLAW TO AMEND BYLAW NUMBER 4742 BEING THE BURNABY ZONING BYLAW 1965

PROPERTY REZONED TO: C6b GASOLINE SERVICE STATION DISTRICT

Parcel "B", Ref. Pl. 59875, D.L. 121

MAP "B"

THE AREA(S) SHOWN ABOVE OUTLINED IN BLACK (——) IS (ARE) REZONED:

FROM: C6a GASOLINE SERVICE STATION DISTRICT C6b GASOLINE SERVICE STATION DISTRICT

| PLANNING<br>DEPARTMENT | THE CORPORATION OF THE DISTRICT OF BURNABY |
|------------------------|--------------------------------------------|
| SCALE 1' 200'          | OFFICIAL ZONING MAD                        |